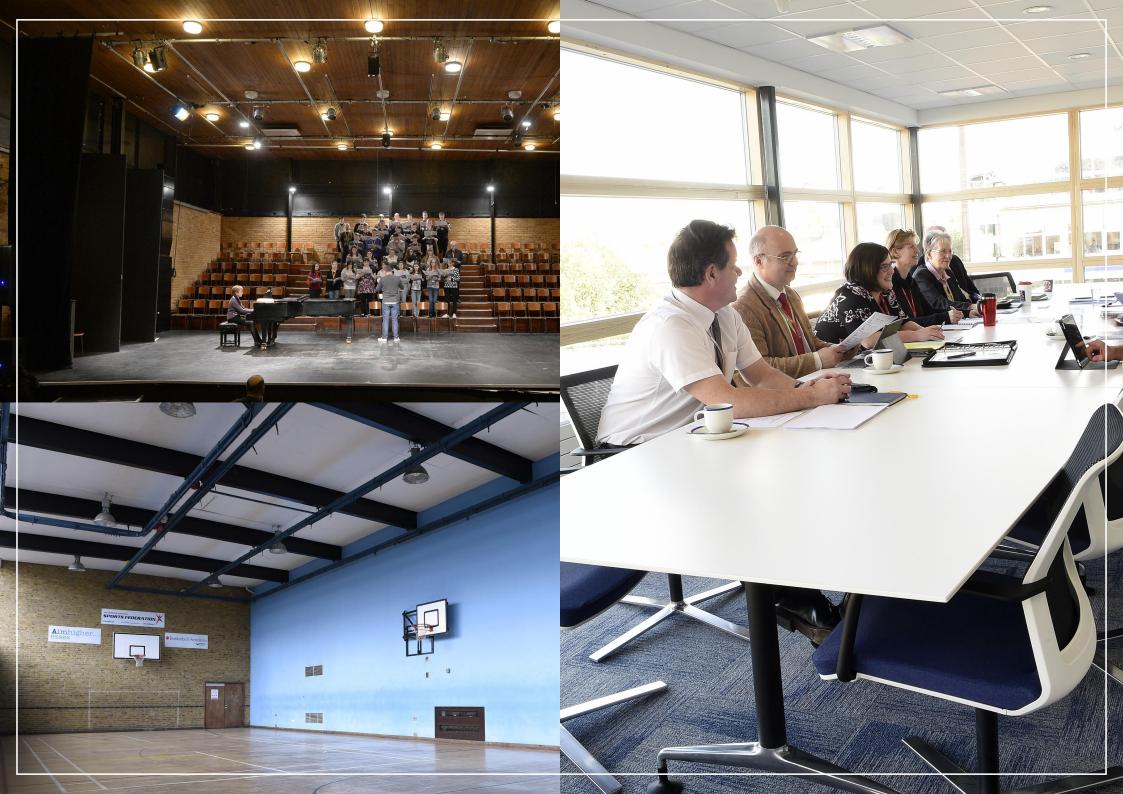

## **Facilities**

Facilities are available to hire across Colchester Institute's campuses. These include:

Plus specialist facilities, including: music practice rooms, recording studios, IT suites, dance studios and more...

## **Colchester Campus**

Sheepen Road, Colchester, CO3 3LL

Located in the heart of Colchester, this campus hosts an array of facilities suitable for events, presentations, workshops and meetings. The campus boasts on-site catering, two large areas suitable to hire for performances and rehearsals, and on-site parking, subject to availability.