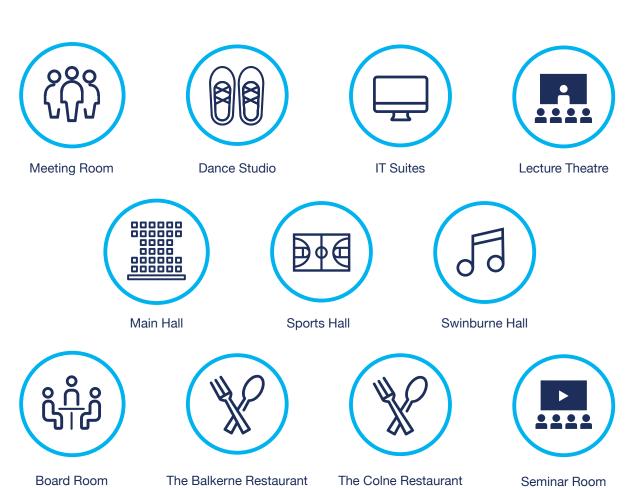

## **Facilities**

Facilities are available to hire across Colchester Institute's campuses. These include:

Plus specialist facilities, including: music practice rooms, recording studios, IT suites, dance studios and more...

## **Venue and Facilities** Hire Rates

| Venue and Facilities (with capacity)                      |                                                             | Weekday<br>Rate<br>Per Hour | Weekday Rate<br>Full Day /Half<br>Day | Saturday Rate<br>AM<br>Per Hour | Saturday Rate<br>PM<br>Per Hour | Saturday Rate<br>Full Day /Half<br>Day | Sunday<br>Rate<br>Per Hour | Sunday Rate<br>Full Day /<br>Half Day |  |  |
|-----------------------------------------------------------|-------------------------------------------------------------|-----------------------------|---------------------------------------|---------------------------------|---------------------------------|----------------------------------------|----------------------------|---------------------------------------|--|--|
| Colchester Campus<br>Sheepen Road,<br>Colchester, CO3 3LL | Meeting Room (up to 30)                                     | £25                         | £170/£90                              | £40                             | £50                             | £330/£150                              | £65                        | £490/£250                             |  |  |
|                                                           | Specialist Rooms (up to 30) (E.g. IT Suites, Dance Studios) | £30                         | £210/£110                             | £45                             | £55                             | £370/£190                              | £70                        | £530/£270                             |  |  |
|                                                           | Board Room (up to 50)                                       | £30                         | £210/£110                             | £45                             | £55                             | £370/£190                              | £70                        | £530/£270                             |  |  |
|                                                           | Seminar Room (up to 20)                                     | £30                         | £210/£110                             | £45                             | £55                             | £330/£150                              | £70                        | £530/£270                             |  |  |
|                                                           | Swinburne Hall (up to 200)                                  | £60                         | £410/£210                             | £75                             | £85                             | £570/£290                              | £85                        | £640/£330                             |  |  |
|                                                           | Main Hall (up to 300)                                       | £60                         | £410/£210                             | £75                             | £85                             | £570/£290                              | £85                        | £640/£330                             |  |  |
|                                                           | Lecture Theatre (up to 100)                                 | £40                         | £290/£150                             | £50                             | £60                             | £410/£210                              | £80                        | £610/£310                             |  |  |
|                                                           | Sports Hall (up to 25)                                      | £40                         | £250/£130                             | £55                             | £65                             | £410/£210                              | £80                        | £610/£310                             |  |  |
|                                                           | The Balkerne Restaurant                                     | By arrangement only         |                                       |                                 |                                 |                                        |                            |                                       |  |  |
|                                                           | The Colne Restaurant                                        | By arrangement only         |                                       |                                 |                                 |                                        |                            |                                       |  |  |
|                                                           | The Avenue                                                  | By arrangement only         |                                       |                                 |                                 |                                        |                            |                                       |  |  |

| Venue and Facilities (with capacity)                            |                                       | Weekday<br>Rate<br>Per Hour | Weekday Rate<br>Full Day /Half<br>Day | Saturday Rate<br>AM<br>Per Hour | Saturday Rate<br>PM<br>Per Hour | Saturday Rate<br>Full Day /Half<br>Day | Sunday<br>Rate<br>Per Hour | Sunday Rate<br>Full Day /<br>Half Day |
|-----------------------------------------------------------------|---------------------------------------|-----------------------------|---------------------------------------|---------------------------------|---------------------------------|----------------------------------------|----------------------------|---------------------------------------|
| Braintree<br>Campus Church<br>Lane, Braintree,<br>CM7 5SN       | Meeting Room (up to 30)               | £25                         | £170/£90                              | £40                             | £50                             | £330/£160                              | £60                        | £490/£260                             |
|                                                                 | IT Suite (up to 30)                   | £30                         | £210/£110                             | £45                             | £55                             | £370/£190                              | £70                        | £530/£280                             |
| STEM Innovation<br>Centre<br>Church Lane,<br>Braintree, CM7 5SN | STEM Conference<br>Centre (up to 100) | £30                         | £210/£110                             | £45                             | £55                             | £370/£190                              | £70                        | £530/£270                             |