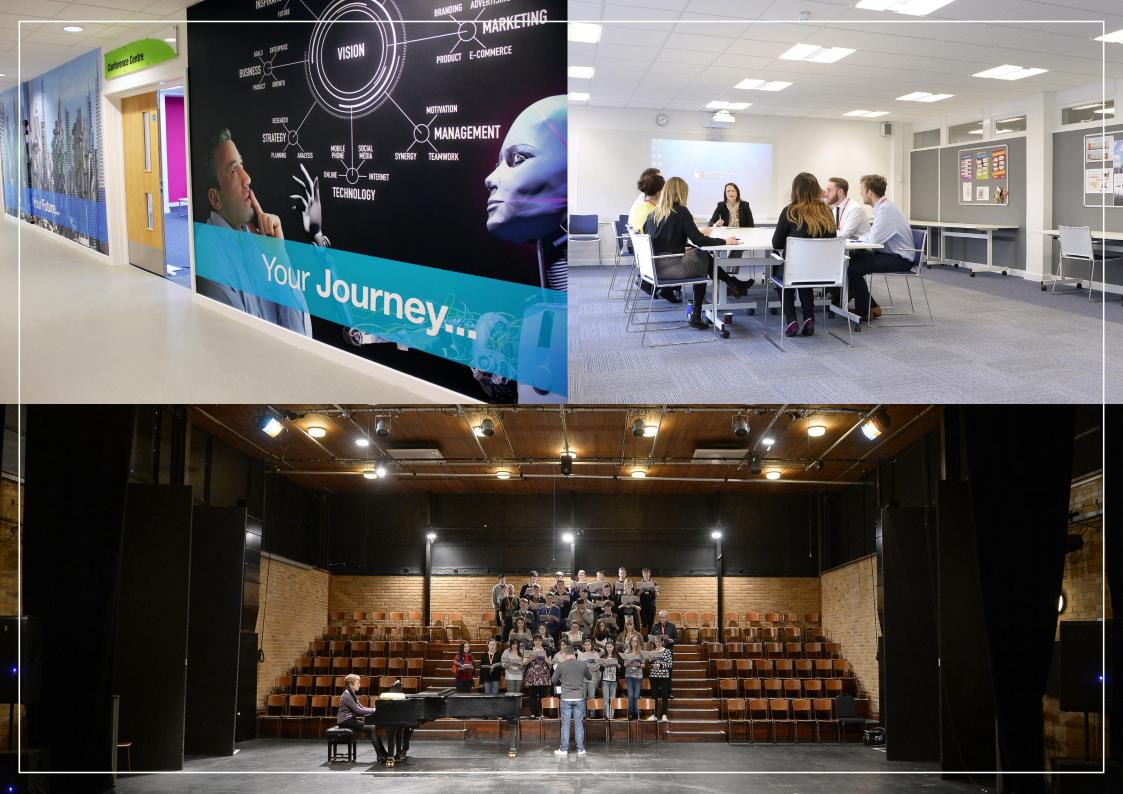

## **Facilities**

Facilities are available to hire across Colchester Institute's campuses. These include:

Plus specialist facilities, including: music practice rooms, recording studios, IT suites, dance studios and more...