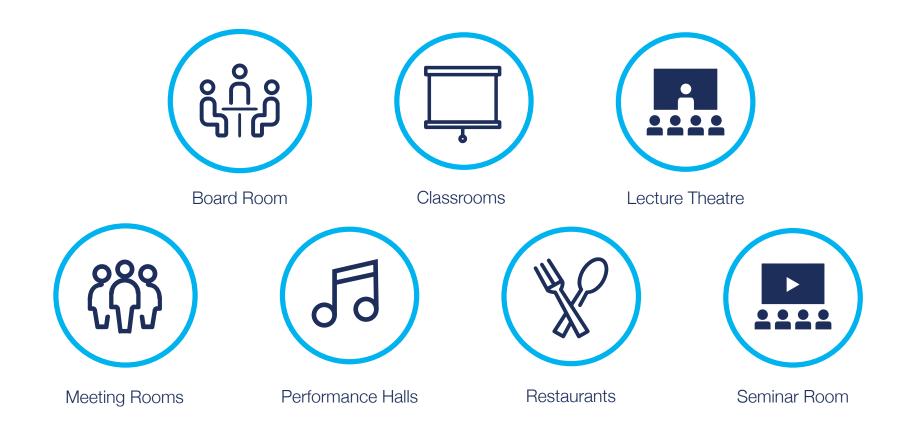

## **Facilities**

Facilities are available to hire across Colchester Institute's campuses. These include:

Plus specialist facilities, including: music practice rooms, recording studios, IT suites, dance studios and more...